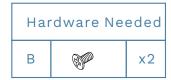

#### **Tool Check**

Layout the instructions, screws and panels to check you have everything you need. A blanket or soft floor rug will help protect your new favourite item from scratches and a drill will speed up the assembly too!

# Panel Layout

Phillips screwdrivers required.

For quicker assembly, we recommend the use of a power drill on a low-speed setting.

1

2

3

4

Once assembled lift furniture into place, do not drag. You're done, enjoy!