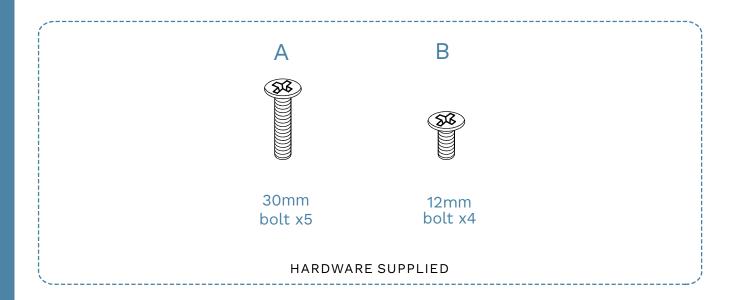

#### **Tool Check**

Layout the instructions, screws and panels to check you have everything you need. A blanket or soft floor rug will help protect your new favourite item from scratches and a drill will speed up the assembly too!

# Panel Layout

Phillips screwdrivers required.

For quicker assembly, we recommend the use of a power drill on a low-speed setting.

1

2

3

4

Once assembled lift furniture into place, do not drag. You're done, enjoy!