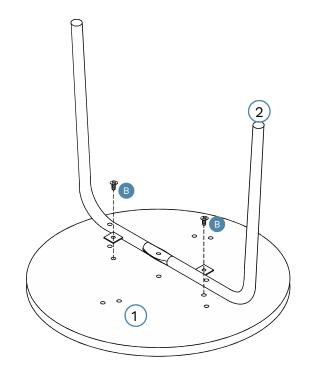

# Panel Layout

Phillips screwdrivers required.

For quicker assembly, we recommend the use of a power drill on a low-speed setting.

1

2

3

4

Once assembled lift furniture into place, do not drag. You're done, enjoy!