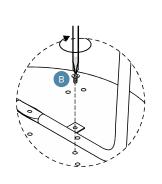

# Panel Layout

Phillips screwdrivers required.

For quicker assembly, we recommend the use of a power drill on a low-speed setting.

1

2

3

4

Once assembled lift furniture into place, do not drag. You're done, enjoy!