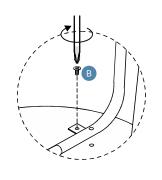

# Panel Layout

Phillips screwdrivers required.

For quicker assembly, we recommend the use of a power drill on a low-speed setting.

1

2

3

4

Once assembled lift furniture into place, do not drag. You're done, enjoy!