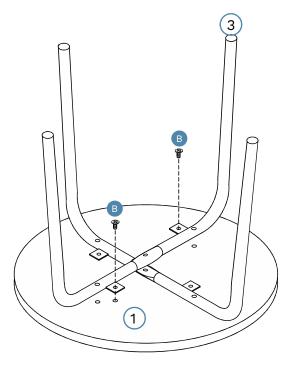

# Panel Layout

Phillips screwdrivers required.

For quicker assembly, we recommend the use of a power drill on a low-speed setting.

1

2

3

4

Once assembled lift furniture into place, do not drag. You're done, enjoy!