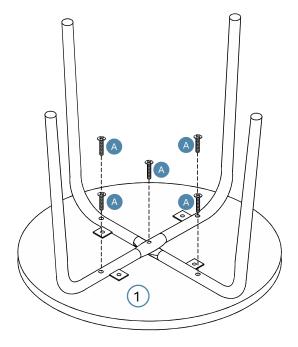

# Panel Layout

Phillips screwdrivers required.

For quicker assembly, we recommend the use of a power drill on a low-speed setting.

1

2

3

4

Once assembled lift furniture into place, do not drag. You're done, enjoy!