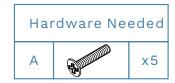

# Panel Layout

Phillips screwdrivers required.

For quicker assembly, we recommend the use of a power drill on a low-speed setting.

1

2

3

4

Once assembled lift furniture into place, do not drag. You're done, enjoy!