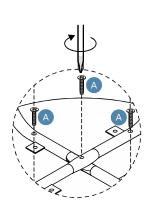

# Panel Layout

Phillips screwdrivers required.

For quicker assembly, we recommend the use of a power drill on a low-speed setting.

1

2

3

4

Once assembled lift furniture into place, do not drag. You're done, enjoy!