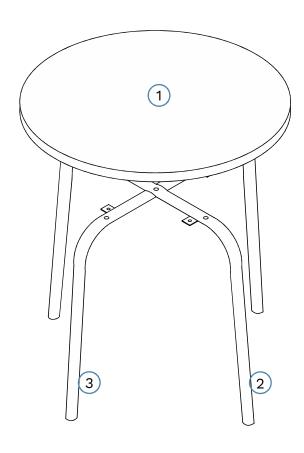

# Panel Layout

Phillips screwdrivers required.

For quicker assembly, we recommend the use of a power drill on a low-speed setting.

1

2

3

4

Once assembled lift furniture into place, do not drag. You're done, enjoy!